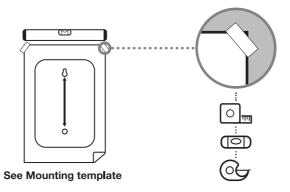

## Tork Spender für Kontinuierlichen Lufterfrischer

1

Please make sure that the dispenser is installed/mounted in an upright position before inserting the refill to ensure proper functioning.

## Alt 2

Please make sure that the dispenser is installed/mounted in an upright position before inserting the refill to ensure proper functioning.