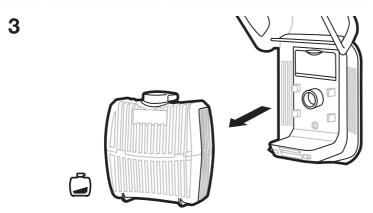

## Alt 2

Please make sure that the dispenser is installed/mounted in an upright position before inserting the refill to ensure proper functioning.