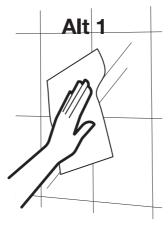

## Cleaning instructions

• Use mild cleaners. Wipe with cloth using soap and water. Do not use abrasives. Dispenser is not dishwasher safe.