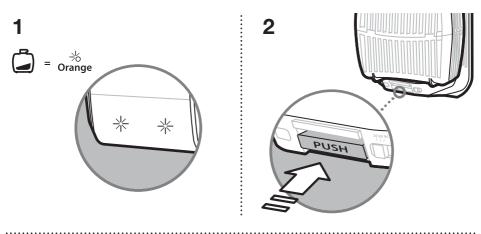

## Tork Spender für Kontinuierlichen Lufterfrischer

1

Please make sure that the dispenser is installed/mounted in an upright position before inserting the refill to ensure proper functioning.

## Alt 2

Please make sure that the dispenser is installed/mounted in an upright position before inserting the refill to ensure proper functioning.