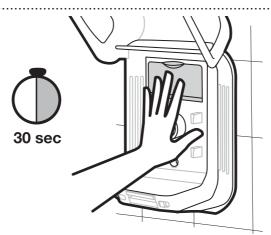

## Cleaning instructions

• Use mild cleaners. Wipe with cloth using soap and water. Do not use abrasives. Dispenser is not dishwasher safe.