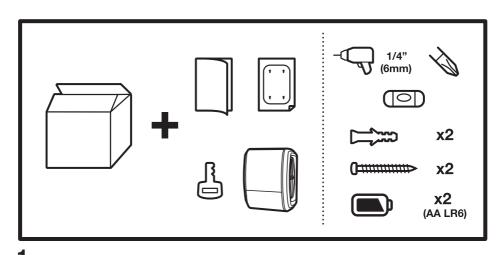

Elevation Design

Tork diffuseur de désodorisant permanent

## Tork Spender für Kontinuierlichen Lufterfrischer















1













Please make sure that the dispenser is installed/mounted in an upright position before inserting the refill to ensure proper functioning.

## Alt 2







Please make sure that the dispenser is installed/mounted in an upright position before inserting the refill to ensure proper functioning.



























## Cleaning instructions

• Use mild cleaners. Wipe with cloth using soap and water. Do not use abrasives. Dispenser is not dishwasher safe.

## Reinigungsanweisungen

 Milde Reinigungsmittel verwenden. Abwischen mit einem Tuch unter Verwendung von Wasser und Seife. Keine Scheuermittel verwenden. Spender ist nicht spülmaschinenfest.

## Instructions de nettoyage

Utiliser des nettoyants non agressifs. Nettoyer avec chiffon, de l'eau et du savon.
 Ne pas uti