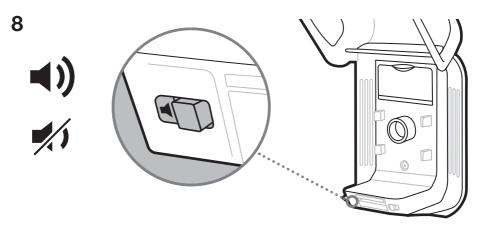

## Tork Spender für Kontinuierlichen Lufterfrischer

1

Please make sure that the dispenser is installed/mounted in an upright position before inserting the refill to ensure proper functioning.

## Alt 2

Please make sure that the dispenser is installed/mounted in an upright position before inserting the refill to ensure proper functioning.