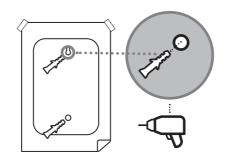

Elevation Design

Tork diffuseur de désodorisant permanent

## Tork Spender für Kontinuierlichen Lufterfrischer















1













Please make sure that the dispenser is installed/mounted in an upright position before inserting the refill to ensure proper functioning.

## Alt 2







Please make sure that the dispenser is installed/mounted in an upright position before inserting the refill to ensure proper functioning.



























## Cleaning instructions

• Use mild cleaners. Wipe with cloth using soap and water. Do not use abrasives. Dispenser is not dishwasher safe.

## Reinigungsanweisungen

 Milde Reinigungsmittel verwenden. Abwischen mit einem Tuch unter Verwendung von Wasser und Seife. Keine Scheuermittel verwenden. Spender ist nicht spülmaschinenfest.

## Instructions de nettoyage

Utiliser des nettoyants non agressifs. Nettoyer avec chiffon, de l'eau et du savon.
 Ne pas utiliser d'agents abrasifs. Le distributeur n'est pas conçu pour au lave-vaisselle.

## Refill Recycling Information

• For safety handling please read the safety data sheet