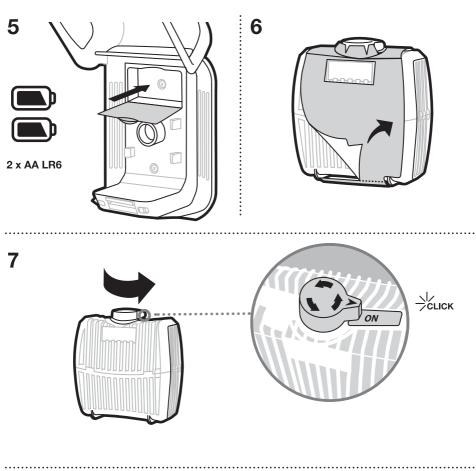

### Tork Constant Air Freshener Dispenser White IoT Tork Constant Air Freshener Dispenser Black IoT Model: 256012, 256013

| RADIO SPECIFICATION SUMMARY |                                           |
|-----------------------------|-------------------------------------------|
| Item                        | Value                                     |
| Product name                | Tork Constant Air Freshener Dispenser IoT |
| Article Numbers             | 256012 (white)<br>256013 (black)          |
| Radio technology standard   | IEEE 802.15.4                             |
| Modulation                  | Shaped OQPSK                              |
| Radio frequency             | 2.405 GHz                                 |
| Number of channels          | 1 (802.15.4 channel 11)                   |
| Channel bandwidth           | 2 MHz                                     |
| Duty cycle                  | Max 0.1%                                  |
| Listen before talk          | Yes                                       |
| Radio output power          | 8 dBm                                     |
| Antenna type                | Metal Antenna                             |
| Antenna gain                | Max 2.5 dBi                               |
| Battery type                | Alkaline "AA" - 2 Cells                   |