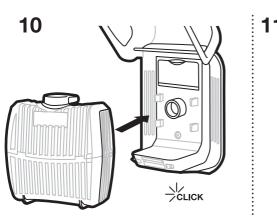

## Tork Spender für Kontinuierlichen Lufterfrischer

1

Please make sure that the dispenser is installed/mounted in an upright position before inserting the refill to ensure proper functioning.

## Alt 2

Please make sure that the dispenser is installed/mounted in an upright position before inserting the refill to ensure proper functioning.