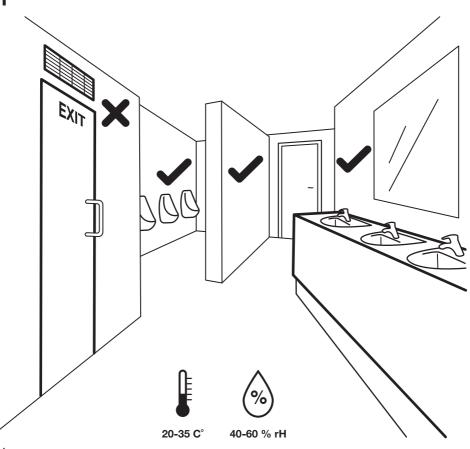

## Tork Spender für Kontinuierlichen Lufterfrischer

1

Please make sure that the dispenser is installed/mounted in an upright position before inserting the refill to ensure proper functioning.

## Alt 2

Please make sure that the dispenser is installed/mounted in an upright position before inserting the refill to ensure proper functioning.