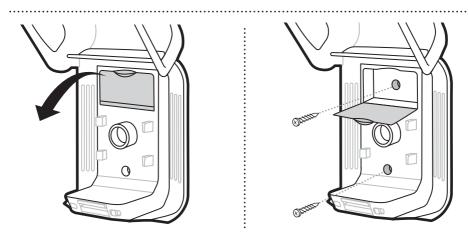

Elevation Design

Tork diffuseur de désodorisant permanent

## Tork Spender für Kontinuierlichen Lufterfrischer















1













Please make sure that the dispenser is installed/mounted in an upright position before inserting the refill to ensure proper functioning.

## Alt 2







Please make sure that the dispenser is installed/mounted in an upright position before inserting the refill to ensure proper functioning.



























## Cleaning instructions

• Use mild cleaners. Wipe with cloth using soap and water. Do not use abrasives. Dispenser is not dishwasher safe.

## Reinigungsanweisungen

 Milde Reinigungsmittel verwenden. Abwischen mit einem Tuch unter Verwendung von Wasser und Seife. Keine Scheuermittel verwenden. Spender ist nicht spülmaschinenfest.

## Instructions de nettoyage

Utiliser des nettoyants non agressifs. Nettoyer avec chiffon, de l'eau et du savon.
 Ne pas utiliser d'agents abrasifs. Le distributeur n'est pas conçu pour au lave-vaisselle.

## Refill Recycling Information

• For safety handling please read the safety data sheet M