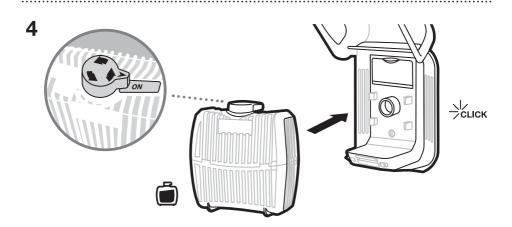

## Alt 2

Please make sure that the dispenser is installed/mounted in an upright position before inserting the refill to ensure proper functioning.