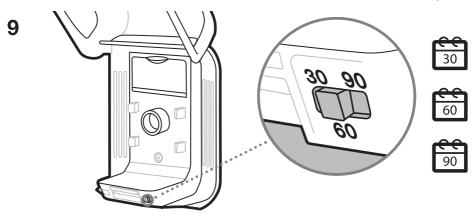

## Tork Spender für Kontinuierlichen Lufterfrischer

1

Please make sure that the dispenser is installed/mounted in an upright position before inserting the refill to ensure proper functioning.

## Alt 2

Please make sure that the dispenser is installed/mounted in an upright position before inserting the refill to ensure proper functioning.