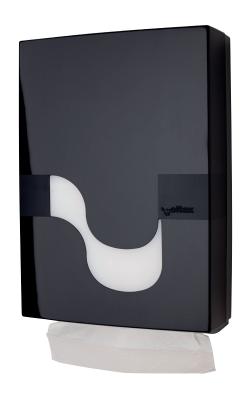

## M / Z / ZZ Folded Hand Towel

- For M, Z, V Time and ZZ folded hand towels.
- Minimum width of hand towel cm 18 and maximum cm 22.
- Opalescent window: easy to see when new refill is needed.
- · Once at a time dispensing reduces consumption.
- · Capacity: more than two refills.
- Extra slim design: attractive and space saving.
- Dispenser with lock and removable key.