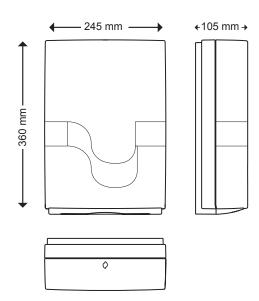

## **Data Sheet**

Article: 92110

Raw material: Plastic

EAN: 80 22650 921100

Colour: Black

Box dimensions:

W= 265 mm D= 125 mm H= 375 mm Pieces per pallet: 81

Packaging: corrugated board