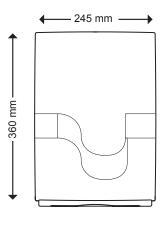

## **Data Sheet**

Article: 92130 Raw material: Plastic EAN: 80 22650 921308 Colour: White Box dimensions: W= 265 mm D= 125 mm H= 375 mm Pieces per pallet: 81

Packaging: corrugated board Gross weight: gr 1.150 Net weigh: gr 1.000 Pieces per pack: 1 Volume of Box: 12.4 dm<sup>3</sup>