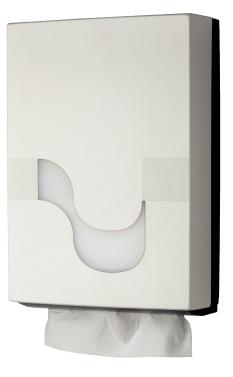

## M / Z / ZZ Folded Hand Towel

- For M, Z, V Time and ZZ folded hand towels. .
- Minimum width of hand towel cm 18 and maximum cm 22.
- Opalescent window: easy to see when new refill is needed.
- Once at a time dispensing reduces consumption. •
- Capacity: more than two refills. •
- Extra slim design: attractive and space saving.
- Dispenser with lock and removable key.